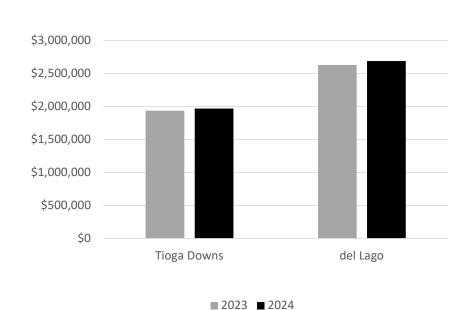

#### 2024 Casino Gaming Tax

| 2024          |             |             |             | 2023          |             |             |             |  |  |  |
|---------------|-------------|-------------|-------------|---------------|-------------|-------------|-------------|--|--|--|
|               | Tioga Downs | Lago        | Total       |               | Tioga Downs | Lago        | Total       |  |  |  |
| January       | \$110,543   | \$147,231   | \$257,774   | January       | \$146,245   | \$169,652   | \$315,897   |  |  |  |
| February      | \$136,183   | \$178,188   | \$257,774   | February      | \$151,229   | \$163,570   | \$314,799   |  |  |  |
| March         | \$148,033   | \$212,854   | \$314,371   | March         | \$162,615   | \$193,687   | \$356,302   |  |  |  |
| Hold Harmless | \$87,849    | \$113,178   | \$201,027   | Hold Harmless | \$31,985    | \$110,816   | \$142,801   |  |  |  |
| Total         | \$482,608   | \$651,451   | \$1,134,059 | Total         | \$492,074   | \$637,725   | \$1,129,799 |  |  |  |
| April         | \$136,022   | \$188,508   | \$324,530   | April         | \$136,768   | \$185,479   | \$322,247   |  |  |  |
| May           | \$139,223   | \$180,228   | \$319,451   | May           | \$127,967   | \$176,034   | \$304,001   |  |  |  |
| June          | \$134,767   | \$197,069   | \$331,836   | June          | \$130,463   | \$181,615   | \$312,078   |  |  |  |
| Hold Harmless | \$91,328    | \$120,346   | \$211,674   | Hold Harmless | \$87,844    | \$115,729   | \$203,573   |  |  |  |
| Total         | \$501,340   | \$686,151   | \$1,187,491 | Total         | \$483,042   | \$658,857   | \$1,141,899 |  |  |  |
| July          | \$131,847   | \$184,839   | \$316,686   | July          | \$140,103   | \$189,292   | \$329,395   |  |  |  |
| August        | \$138,560   | \$196,048   | \$334,608   | August        | \$129,559   | \$181,806   | \$311,365   |  |  |  |
| September     | \$131,587   | \$188,300   | \$319,887   | September     | \$134,475   | \$186,428   | \$320,903   |  |  |  |
| Hold Harmless | \$88,925    | \$121,455   | \$210,380   | Hold Harmless | \$89,652    | \$118,009   | \$207,661   |  |  |  |
| Total         | \$490,919   | \$690,642   | \$1,181,561 | Total         | \$493,789   | \$675,535   | \$1,169,324 |  |  |  |
| October       | \$135,101   | \$183,909   | \$319,010   | October       | \$127,197   | \$176,040   | \$303,237   |  |  |  |
| November      | \$138,056   | \$181,346   | \$319,402   | November      | \$126,238   | \$175,053   | \$301,291   |  |  |  |
| December      | \$131,305   | \$178,110   | \$309,415   | December      | \$131,537   | \$190,998   | \$322,535   |  |  |  |
| Hold Harmless | \$89,372    | \$116,819   | \$206,191   | Hold Harmless | \$84,934    | \$113,658   | \$198,592   |  |  |  |
| Total         | \$493,834   | \$660,184   | \$1,154,018 | Total         | \$469,906   | \$655,749   | \$1,125,655 |  |  |  |
| Annual Total  | \$1,968,701 | \$2,688,427 | \$4,657,128 | Annual Total  | \$1,938,811 | \$2,627,866 | \$4,566,677 |  |  |  |

### 2024 Casino Gaming Tax