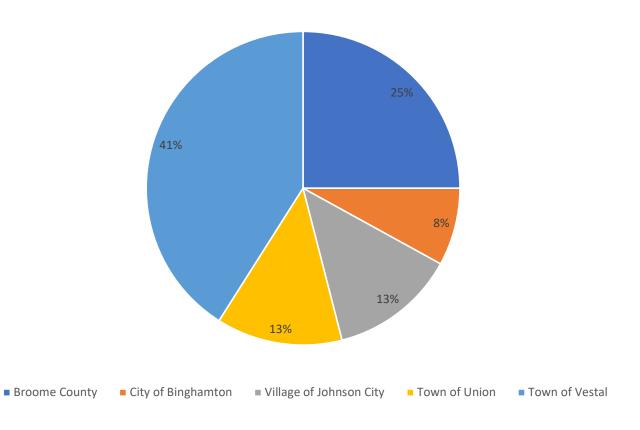

#### Tax on Adult Use Cannabis (MRTA)

- Distribution from NYS Office of Cannabis Management quarterly (4%)
- County keeps 25%
- Distributes 75% to Municipalities as a proportion of sales
- Revenue distribution between Village within a Town is divided evenly
- City of Binghamton
- Town of Vestal
- Johnson City
- Town of Union

#### 2024 Tax Collected on Adult Use Cannabis

Cannabis Tax Distribution YTD