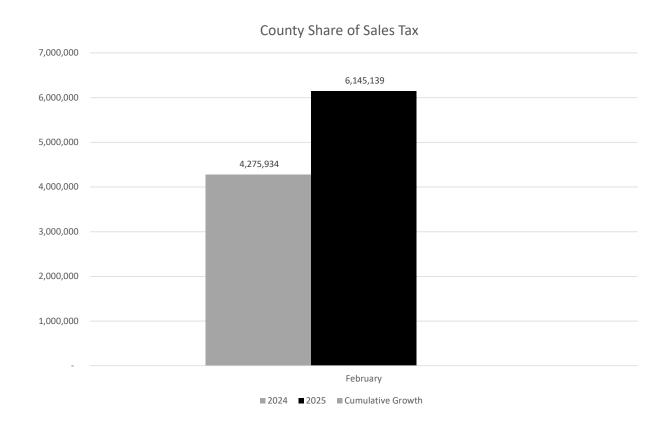

## 2025 Sales Tax Payments through (2/14/25)

|                           |                   |                 |                        | iles Tax Revenues      |         |                |                      |     |                                         |            |
|---------------------------|-------------------|-----------------|------------------------|------------------------|---------|----------------|----------------------|-----|-----------------------------------------|------------|
|                           |                   |                 | Total ar               | d County Revenues      |         |                |                      |     |                                         |            |
|                           |                   |                 |                        | By Receipt             |         |                |                      |     |                                         |            |
|                           |                   |                 | As of                  | February 14, 2025      |         |                |                      |     |                                         |            |
|                           |                   |                 |                        |                        |         |                |                      |     |                                         |            |
|                           |                   | Gross F         | Paciant                |                        | _       |                | County               | Pov | onuo                                    |            |
|                           |                   | Gross P         | кестері                | Cumulative             | _       |                | County               | Rev | enue                                    | Cumulative |
| Date Received 2024/2025   | 2024              | 2025            | 2025 over (under) 2024 | Growth                 |         | 2024           | 2025                 | 202 | 25 over (under) 2024                    | Growth     |
| * Color coded per quarter |                   |                 |                        |                        |         |                |                      |     | , , , , , , , , , , , , , , , , , , , , |            |
| Color Codod por quartor   |                   |                 |                        |                        |         |                |                      |     |                                         |            |
| 1st February Payment      | \$ 6,841,493.91   | \$ 6,949,826.60 | \$ 108,332.69          | 1.58%                  | \$      | 4,275,933.69   | \$<br>4,343,641.63   | \$  | 67,707.94                               | 1.58%      |
| 2nd February Payment      | -                 | 2,882,396.49    | \$ 2,882,396.49        | 43.71%                 |         | -              | 1,801,497.81         | \$  | 1,801,497.81                            | 43.71%     |
| 1st March Payment         | 11,036,575.44     |                 | \$ (11,036,575.44)     | -45.00%                |         | 6,897,859.65   |                      | \$  | (6,897,859.65)                          | -45.00%    |
| 2nd March Payment         | 2,096,249.25      |                 | \$ (2,096,249.25)      | -50.78%                |         | 1,310,155.78   |                      | \$  | (1,310,155.78)                          | -50.78%    |
| 1st April Payment         | 12,470,736.66     |                 | \$ (12,470,736.66)     | -69.70%                |         | 7,794,210.41   |                      | \$  | (7,794,210.41)                          | -69.70%    |
| 2nd April Payment         | 2,529,468.06      |                 | \$ (2,529,468.06)      |                        |         | 1,580,917.54   |                      | \$  | (1,580,917.54)                          | -71.89%    |
| 1st May Payment           | 12,096,924.62     |                 | \$ (12,096,924.62)     | -79.11%                |         | 7.560.577.89   |                      | \$  | (7,560,577.89)                          | -79.11%    |
| 2nd May Payment           | 2.386.563.70      |                 | \$ (2,386,563.70)      |                        |         | 1.491.602.31   |                      | \$  | (1,491,602.31)                          | -80.12%    |
| 1st June Payment          | 12,605,672.04     |                 | \$ (12,605,672.04)     | -84.16%                |         | 7,878,545.02   |                      | \$  | (7,878,545.02)                          | -84.16%    |
| 2nd June Payment          | 2,793,356.16      |                 | \$ (2,793,356.16)      | -84.84%                |         | 1,745,847.60   |                      | \$  | (1,745,847.60)                          | -84.84%    |
| 3rd June Payment          | 8,143,883.62      |                 | \$ (8,143,883.62)      |                        |         | 5.089.927.26   |                      | \$  | (5,089,927.26)                          | -86.53%    |
| 1st July Payment          | 7,177,077.47      |                 | \$ (7,177,077.47)      |                        |         | 4,485,673.42   |                      | \$  | (4,485,673.42)                          | -87.74%    |
| 2nd July Payment          | 4,437,965.66      |                 | \$ (4,437,965.66)      |                        |         | 2.773.728.54   |                      | \$  | (2,773,728.54)                          | -88.38%    |
| 1st August Payment        | 12,218,192.84     |                 | \$ (12,218,192.84)     |                        |         | 7.636.370.52   |                      | \$  | (7,636,370.52)                          | -89.85%    |
| 2nd August Payment        | 2,591,441.22      |                 | \$ (2,591,441.22)      |                        |         | 1,619,650.76   |                      | \$  | (1,619,650.76)                          | -90.11%    |
| 1st September Payment     | 12.426.160.53     |                 | \$ (12,426,160.53)     | -91.21%                |         | 7.766.350.33   |                      | \$  | (7,766,350.33)                          | -91.21%    |
| 2nd September Payment     | 2.462.029.26      |                 | \$ (2,462,029.26)      |                        |         | 1.538.768.29   |                      | \$  | (1,538,768.29)                          | -91.40%    |
| 1st October Payment       | 14,342,314.11     |                 | \$ (14,342,314.11)     |                        |         | 8,963,946.32   |                      | \$  | (8,963,946.32)                          | -92.36%    |
| 2nd October Payment       | 3,155,878.06      |                 | \$ (3,155,878.06)      | -92.54%                |         | 1,972,423.79   |                      | \$  | (1,972,423.79)                          | -92.54%    |
| 1st November Payment      | 12,116,690.42     |                 | \$ (12,116,690.42)     |                        |         | 7.572.931.51   |                      | \$  | (7,572,931.51)                          | -93.17%    |
| 2nd November Payment      | 2.245.997.37      |                 | \$ (2,245,997.37)      |                        |         | 1,403,748,36   |                      | \$  | (1,403,748.36)                          | -93.27%    |
| 1st December Payment      | 12,237,771.27     |                 | \$ (12,237,771.27)     |                        |         | 7,648,607.04   |                      | \$  | (7,648,607.04)                          | -93.79%    |
| 2nd December Payment      | 2,325,063.51      |                 | \$ (2,325,063.51)      |                        |         | 1,453,164.69   |                      | \$  | (1,453,164.69)                          | -93.88%    |
| 3rd December Payment      | 8.397.265.13      |                 | \$ (8,397,265.13)      | -94.19%                |         | 5.248.290.71   |                      | \$  | (5,248,290.71)                          | -94.19%    |
| 1st January Payment       | 7,564,022.04      |                 | \$ (7,564,022.04)      |                        |         | 4,727,513.77   |                      | \$  | (4,727,513.77)                          | -94.44%    |
| 2nd January Payment       | 3,768,311.30      |                 | \$ (3,768,311.30)      |                        |         | 2.355.194.56   |                      | \$  | (2,355,194.56)                          | -94.55%    |
| 1st February Payment      | 6.319.632.48      |                 | \$ (6,319,632.48)      |                        |         | 3.949.770.30   |                      | \$  | (3,949,770.30)                          | -94.74%    |
| 2nd February Payment      | -                 | -               | \$ -                   | -94.74%                |         | -              |                      | \$  | -                                       | -94.74%    |
| , ,                       |                   |                 |                        |                        |         |                |                      |     |                                         |            |
| Total to Date             | \$ 6,841,493.91   | \$ 9,832,223.09 | \$ 2,990,729.18        |                        | \$      | 4,275,933.69   | \$<br>6,145,139.44   | \$  | 1,869,205.74                            |            |
| Annual Total              | \$ 186,786,736.13 | \$ 9,832,223.09 | \$ (176,954,513.04)    |                        | \$      | 116,741,710.06 | \$<br>6,145,139.44   | \$  | (110,596,570.63)                        |            |
|                           |                   |                 |                        | Budget                 | \$      | 116,371,377.00 | \$<br>119,093,725.00 |     |                                         |            |
|                           |                   |                 |                        |                        | $\perp$ |                |                      |     |                                         |            |
|                           |                   |                 |                        | % of Budget (to Date)  |         | 3.67%          | 5.16%                |     |                                         |            |
|                           |                   |                 |                        | % of Budget (for year) | )       | 100.32%        | 5.16%                |     |                                         |            |

## 2025 Sales Tax Year through Feb 14, 2025