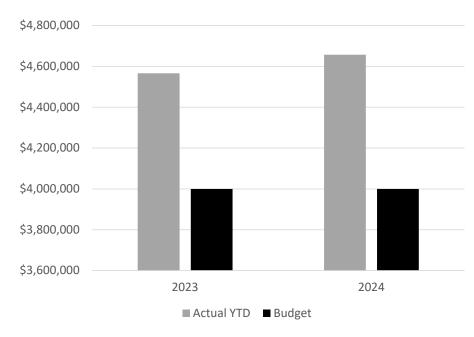

| \$127,197   | \$176,040   | \$303,237   |  |  |  |
| November      | \$138,056   | \$181,346   | \$319,402   | November      | \$126,238   | \$175,053   | \$301,291   |  |  |  |
| December      | \$131,305   | \$178,110   | \$309,415   | December      | \$131,537   | \$190,998   | \$322,535   |  |  |  |
| Hold Harmless | \$89,372    | \$116,819   | \$206,191   | Hold Harmless | \$84,934    | \$113,658   | \$198,592   |  |  |  |
| Total         | \$493,834   | \$660,184   | \$1,154,018 | Total         | \$469,906   | \$655,749   | \$1,125,655 |  |  |  |
| Annual Total  | \$1,968,701 | \$2,688,427 | \$4,657,128 | Annual Total  | \$1,938,811 | \$2,627,866 | \$4,566,677 |  |  |  |

### 2024 Casino Gaming Tax

## Casino Gaming Tax Actual YTD

## Casino Gaming Tax Compared to Budget





#### Tax on Adult Use Cannabis (MRTA)

- Distribution from NYS Office of Cannabis Management quarterly (4%)
- County keeps 25%
- Distributes 75% to Municipalities as a proportion of sales
- Revenue distribution between Village within a Town is divided evenly
- City of Binghamton
- Town of Vestal
- Johnson City
- Town of Union

#### 2024 Tax Collected on Adult Use Cannabis

Cannabis Tax Distribution YTD



#### February 2025

Jane St. Amour, Director
Office of Management and Budget