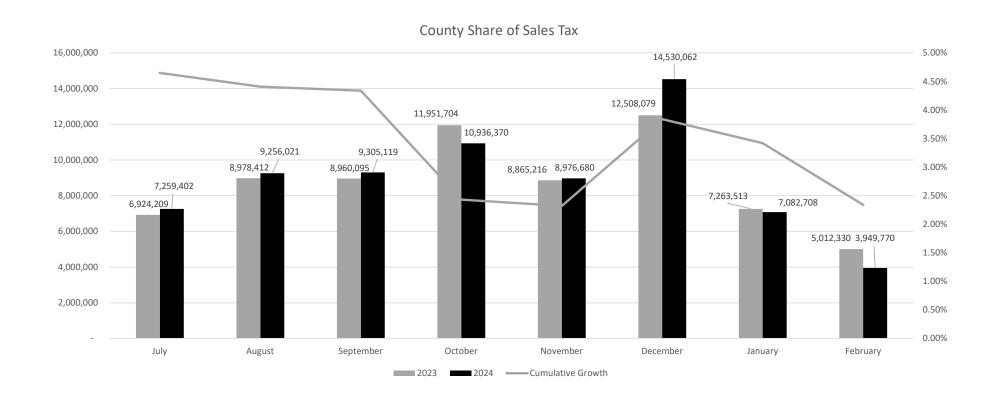

## 2024 Sales Tax Payments through (2/14/25)

|                           |                   |                     |                        | I County Revenues                            |    |                |    |                |                         |                      |
|---------------------------|-------------------|---------------------|------------------------|----------------------------------------------|----|----------------|----|----------------|-------------------------|----------------------|
|                           |                   |                     |                        | By Receipt                                   |    |                |    |                |                         |                      |
|                           |                   |                     | As of I                | ebruary 7, 2025                              |    |                |    |                |                         |                      |
|                           |                   |                     |                        |                                              |    |                |    |                |                         |                      |
|                           |                   |                     |                        |                                              |    |                |    |                |                         |                      |
|                           |                   | Gross               | Reciept                | Commendation                                 |    |                |    | County         | Revenue                 | C                    |
| Date Received 2023/2024   | 2023              | 2024                | 2024 over (under) 2023 | Cumulative<br>Growth                         | -  | 2023           |    | 2024           | 2024 over (under) 2023  | Cumulative<br>Growth |
| * Color coded per quarter | 2020              | 2024                | 2024 Over (under) 2020 | Glowan                                       |    | 2020           |    | 2024           | 2024 OVCI (drider) 2020 | Glowin               |
| February 7 / February 7   | \$ 7,208,608.28   | 6,841,493.91        | \$ (367,114.37)        | -5.09%                                       | \$ | 4,505,380.18   | \$ | 4,275,933.69   | \$ (229,446.48)         | -5.09%               |
| March 6 / March 7         | 11,964,537.53     |                     |                        |                                              | 1  | 7,477,835.96   | -  | 6,897,859.65   |                         | -6.75%               |
| March 13 / March 13       | 2,402,380.15      |                     |                        |                                              |    | 1,501,487.59   |    | 1,310,155.78   |                         | -7.429               |
| April 7 / April 5         | 10,613,299.49     |                     |                        |                                              |    | 6,633,312.18   |    | 7,794,210.41   |                         | 0.80%                |
| April 13 / April 15       | 2,461,392.83      |                     |                        |                                              | 1  | 1,538,370.52   |    | 1,580,917.54   |                         | 0.94%                |
| May 5 / May 7             | 12,086,786.69     |                     |                        |                                              | 1  | 7,554,241.68   |    | 7,560,577.89   |                         | 0.729                |
| May 15 / May 13           | 2,481,213.68      |                     |                        |                                              |    | 1,550,758.55   |    | 1,491,602.31   |                         | 0.49%                |
| June 7 / June 7           | 12,126,843.96     |                     |                        | 1.17%                                        |    | 7.579.277.48   |    | 7,878,545.02   |                         | 1.179                |
| June 13 / June 13         | 2,405,513.38      |                     |                        | 1.74%                                        |    | 1,503,445.86   |    | 1,745,847.60   |                         | 1.749                |
| June 28 / June 28         | 6.026.850.82      |                     |                        |                                              |    | 3.766.781.76   |    | 5,089,927.26   |                         | 4.629                |
| July 3 / July 1           | 6,701,954.94      |                     |                        | 4.84%                                        | 1  | 4,188,721.84   |    | 4,485,673.42   |                         | 4.849                |
| July 15 / July 15         | 4,376,779.90      |                     |                        | 4.65%                                        |    | 2.735.487.44   |    | 2,773,728.54   |                         | 4.65%                |
| Aug 7 / Aug 7             | 11.836.698.87     |                     |                        | 4.47%                                        |    | 7,397,936.79   |    | 7,636,370.52   |                         | 4.479                |
| Aug 14 / Aug 13           | 2,528,760.30      |                     |                        | 4.41%                                        |    | 1,580,475.19   |    | 1,619,650.76   |                         | 4.419                |
| Sept 8 / Sept 9           | 11,915,166.78     |                     |                        | 4.40%                                        | 1  | 7,446,979.24   |    | 7,766,350.33   |                         | 4.40%                |
| Sept 13 / Sept 13         | 2,420,984.61      |                     |                        | 4.34%                                        |    | 1,513,115.38   |    | 1,538,768.29   |                         | 4.349                |
| Oct 6 / Oct 7             | 16,068,437.84     |                     |                        |                                              | 1  | 10,042,773.65  |    | 8,963,946.32   |                         | 2.419                |
| Oct 13 / Oct 15           | 3,054,287.89      |                     |                        | 2.43%                                        | 1  | 1,908,929.93   |    | 1,972,423.79   |                         | 2.439                |
| Nov 7 / Nov 7             | 11,869,428.95     |                     |                        | 2.40%                                        |    | 7,418,393.09   |    | 7,572,931.51   |                         | 2.40%                |
| Nov 13 / Nov 13           | 2,314,915.92      |                     |                        |                                              |    | 1,446,822.45   |    | 1,403,748.36   |                         | 2.329                |
| Dec 7 / Dec 6             | 11,862,463.40     |                     |                        | 2.38%                                        |    | 7,414,039.63   |    | 7,648,607.04   |                         | 2.38%                |
| Dec 13 / Dec 13           | 2,536,554.64      |                     |                        |                                              |    | 1,585,346.65   |    | 1,453,164.69   |                         | 2.219                |
| Dec 29 / Dec 31           | 5,613,907.92      |                     |                        | 3.84%                                        |    | 3,508,692.45   |    | 5,248,290.71   |                         | 3.849                |
| Jan 2 2024 / Jan 2 2025   | 7,357,670.30      |                     |                        | 3.80%                                        | 1  | 4,598,543.94   |    | 4,727,513.77   |                         | 3.80%                |
| Jan 12/Jan 13, 2025       | 4,263,950.30      |                     |                        |                                              | 1  | 2,664,968.94   |    | 2,355,194.56   |                         | 3.429                |
| Feb 6 / Feb 7, 2025       | 5,366,455.35      |                     |                        | 3.85%                                        |    | 3,354,034.59   |    | 3,949,770.30   |                         | 3.85%                |
| Feb 11 / Feb 14, 2025     | 2,653,272.90      |                     | \$ (2,653,272.90)      |                                              |    | 1,658,295.56   |    | -              | \$ (1,658,295.56)       | 2.34%                |
| Total to Date             | \$ 182,519,117.62 | 186,786,736.13      | \$ 4,267,618.51        |                                              | \$ | 114,074,448.52 | \$ | 116,741,710.06 | \$ 2,667,261.55         |                      |
| Annual Total              | \$ 182,519,117.62 | 2 \$ 186,786,736.13 | \$ 4,267,618.51        |                                              | \$ | 114,074,448.52 | \$ | 116,741,710.06 | \$ 2,667,261.55         |                      |
|                           |                   |                     |                        |                                              | \$ | 106,201,497.00 | \$ | 116,371,377.00 |                         |                      |
|                           |                   |                     |                        | 00 65 1 10 5 1                               |    | · · ·          |    |                |                         |                      |
|                           |                   |                     |                        | % of Budget (to Date) % of Budget (for year) |    | 107.41%        |    | 100.32%        |                         |                      |

#### 2024 Sales Tax Year through Feb 14, 2025