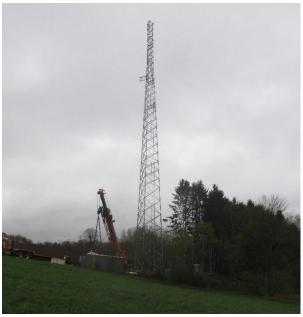

14 of the 16 sites are ready for electrical work by DPW to power the Motorola equipment at each site. It is anticipated to be completed in the first quarter of 2021.

Lisle Tower and Generator

Windsor tower and compound.