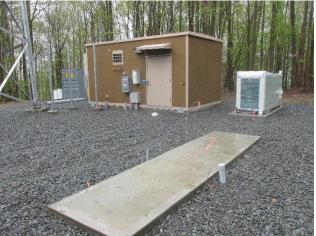

complete, fencing and grounding underway.
- Maine (Town of Maine): Structural work complete, fencing and grounding underway.
- Kirkwood (Town of Kirkwood): Road complete structural construction underway.
- Ely Park (City of Binghamton): Complete
- Nabinger (Colesville): Complete
- Sanford (Town of Sanford): Complete
- Deposit (Town of Sanford): Agreement complete before legislature this month. Road construction turned over to DPW.
- Laurel Lake (Town of Sanford): Complete.
- Windsor (Town of Windsor): Structural work complete, fencing and grounding underway.

14 of the 16 sites are ready for electrical work by DPW to power the Motorola equipment at each site. It is anticipated to be completed in the first quarter of 2021.





Lisle Tower and Generator





Windsor tower and compound.





Maine Tower Site and Compound

#### Requests for Proposals

- Construction The last construction RFP has been awarded to Patriot Towers out of Scottsville NY. This covers the five remaining tower sites. We have released for construction Maine, Windsor, Lisle, Kirkwood. Deposit will be released shortly.
- Steel Lattice Towers and Shelters Delivery to each site is scheduled by the contractor.
   Significant delays in tower and shelter procurement have delayed the project. From our understanding these delays are based on raw material availability to the vendor. In the last month we have also been notified by the vendor they are requesting Broome County compensate them for the increase in steel costs on the last two tower sites. We are in negotiations on this.
- Generators (cooperative purch