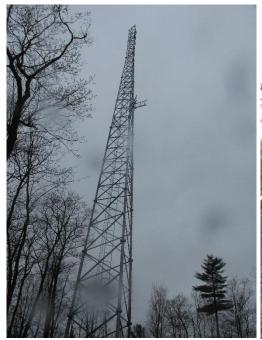

le (Town of Lisle): Structural work complete, fencing and grounding underway.
- Maine (Town of Maine): Structural work complete, fencing and grounding underway.
- Kirkwood (Town of Kirkwood): Road complete structural construction underway.
- Ely Park (City of Binghamton): Complete
- Nabinger (Colesville): Complete
- Sanford (Town of Sanford): Complete
- Deposit (Town of Sanford): Agreement complete before legislature this month. Road construction turned over to DPW.
- Laurel Lake (Town of Sanford): Complete.
- Windsor (Town of Windsor): Structural work complete, fencing and grounding underway.

14 of the 16 sites are ready for electrical work by DPW to power the Motorola equipment at each site. It is anticipated to be completed in the first quarter of 2021.





Lisle Tower and Generator





Windsor tower and compound.





Maine Tower Site and Compound

#### Requests for Proposals

- Construction The last construction RFP has been awarded to Patriot Towers out of Scottsville NY. This covers the five remaining tower sites. We have released for construction Maine, Windsor, Lisle, Kirkwood. Deposit will be released shortly.
- Steel Lattice Towers and Shelters Delivery to each site is scheduled by the contractor.
   Significant delays in tower and shelter procurement have delayed the project. From our understanding these delays are based on raw material availability to the vendor. In the last month we have also been notified by the vendor they are requesting Broome County compensate them for the increase in steel costs on the last two tower sites. We are in negotiations on th