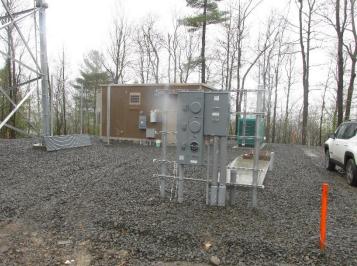

(Town of Lisle): Structural work complete, fencing and grounding underway.
- Maine (Town of Maine): Structural work complete, fencing and grounding underway.
- Kirkwood (Town of Kirkwood): Road complete structural construction underway.
- Ely Park (City of Binghamton): Complete
- Nabinger (Colesville): Complete
- Sanford (Town of Sanford): Complete
- Deposit (Town of Sanford): Agreement complete before legislature this month. Road construction turned over to DPW.
- Laurel Lake (Town of Sanford): Complete.
- Windsor (Town of Windsor): Structural work complete, fencing and grounding underway.

14 of the 16 sites are ready for electrical work by DPW to power the Motorola equipment at each site. It is anticipated to be completed in the first quarter of 2021.





Lisle Tower and Generator





Windsor tower and compound.





Maine Tower Site and Compound

#### Requests for Proposals

- Construction The last construction RFP has been awarded to Patriot Towers out of Scottsville NY. This covers the five remaining tower sites. We have released for construction Maine, Windsor, Lisle, Kirkwood. Deposit will be released shortly.
- Steel Lattice Towers and Shelters Delivery to each site is scheduled by the contractor.
   Significant delays in tower and shelter procurement have delayed the project. From our understanding these delays are based on raw material availability to the vendor. In the last month we have also been notified by the vendor they are requesting Broome County compensate them for the increase in steel costs on the last two tower sites. We are in negotiations on this