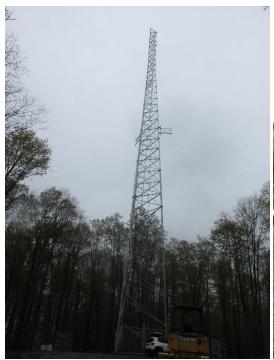

14 of the 16 sites are ready for electrical work by DPW to power the Motorola equipment at each site. It is anticipated to be completed in the first quarter of 2021.

Lisle Tower and Generator

Windsor tower and compound.